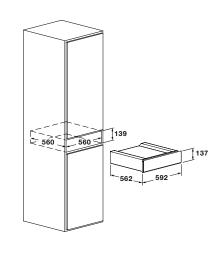

#### **MATCH WITH**

URBANTECH COMBISET ovens Coffee machine FUCM 4500 TF MBK

MATTE BLACK METAL FUWD 150 MBK

fulgor-milano.com FULGOR MILANO

COFFEE MACHINE

|                              | FUWD 150 MBK        |
|------------------------------|---------------------|
| Туре                         | Warming drawer      |
| Finishing                    | Matte black metal   |
| Inner surface                | Non-slip rubber mat |
| Front opening                | Push to open        |
| PERFORMANCE                  |                     |
| Max temperature °C           | 70                  |
| Low temperatur slow cooking  | •                   |
| Leavening                    | •                   |
| Reaheat                      | •                   |
| CONTROLS                     |                     |
| On/Off buttons               | •                   |
| Thermostat                   | •                   |
| Fan assisted                 | •                   |
| Functioning warning light    | •                   |
| SAFETY                       |                     |
| Cool front                   | •                   |
| POWER RATING                 |                     |
| Max absorbed power ( W )     | 400 W               |
| Tension and frequency (V-Hz) | 220 - 40 / 50 - 60  |
| Cord                         | •                   |
| Plug Type                    | Schuko              |
| DIMENSIONS                   |                     |
| Width mm                     | 592                 |
| Height mm                    | 137                 |
| Depth mm                     | 562                 |
| Cut-out (W x H x D) mm       | 560 x 139 x 560     |